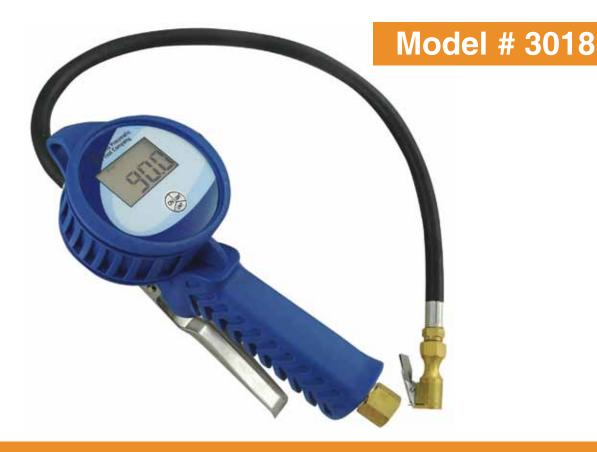

# 3.5" Digital Tire Inflator with Hose

### **FEATURES:**

- Easy Change Chuck System
- 1 Button Operation
- · Auto shut-off for increased battery life
- Displays KGF, BAR, PSI, KPA measurement
- · Large face LCD digital read-out
- Unit covered with rubber sleeve for extra comfort and durability
- On Power Button, auto shut off in 90 seconds if not in use
- LCD Back Light
- Allows accurate reading of tire pressure, assisting with TPMS (Tire Pressure Monitoring Systems)
- Two position lever. 1st position deflates, 2nd position inflates
- Works on a nitrogen system
- With 21" Hose

#### **FUNCTION KEY:**

ON/UNIT/LIGHT: Press once to turn on. Press again to turn on backlight.

When the unit is on, press for 3 seconds to switch to desired unit of
measure.